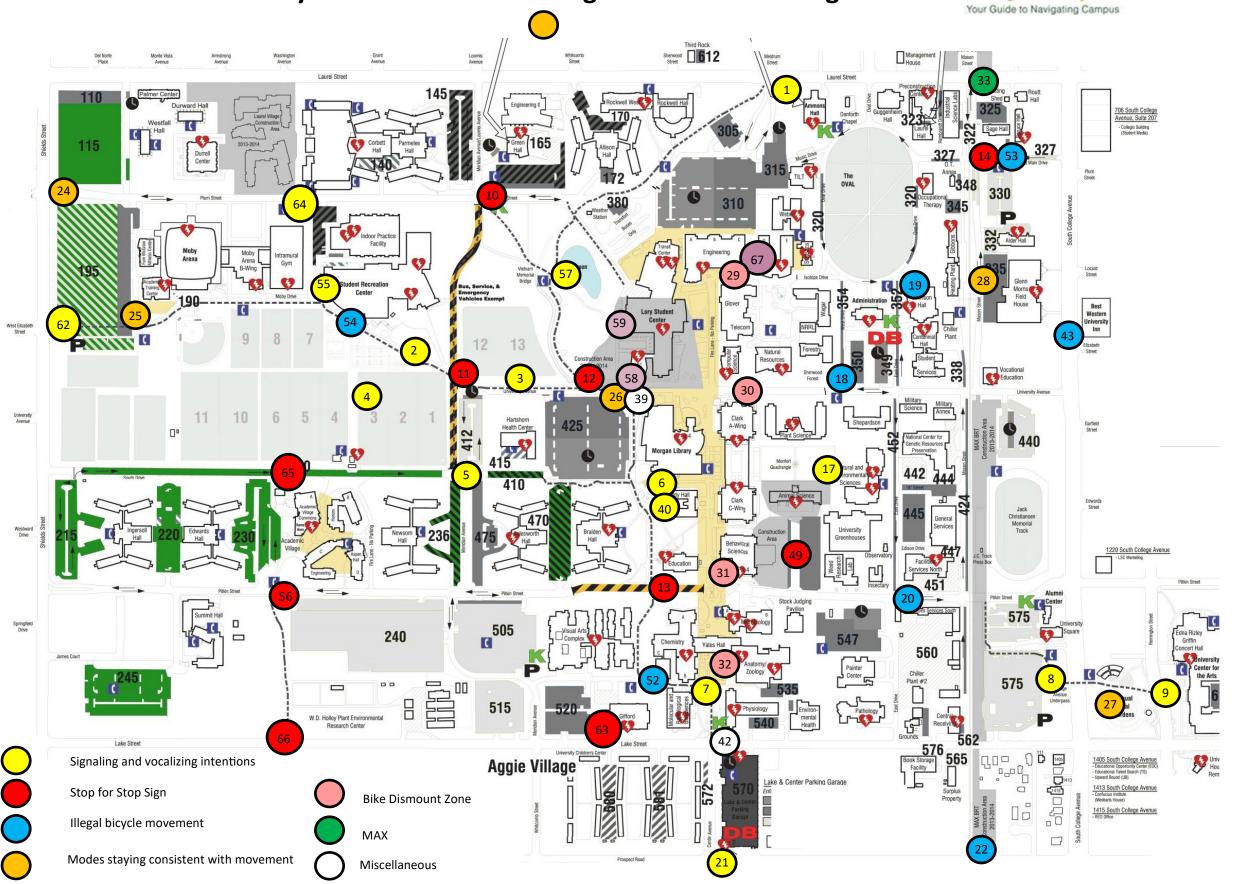

| 1  | Meldrum & Laurel                           |
|----|--------------------------------------------|
| 2  | Recreation Center Promenade                |
| 3  | Meridian & University Promenade            |
| 4  | N-S Sidewalk in IM Fields                  |
| 5  | Meridian & Hughes Way                      |
| 6  | Morgan Library Promenade split             |
| 7  | Center Ave Mall                            |
| 8  | UCA Underpass                              |
| 9  | North Remington                            |
| 10 | Meridian & Plum                            |
| 11 | Meridian & University                      |
| 12 | Arthur's Ditch & University                |
| 13 | West Bike Trail and Pitkin                 |
| 14 | Mason & Old Main                           |
| 17 | Monfort Quad                               |
| 18 | Amy Van Dyken & University                 |
| 19 | Libbie Coy Way & Oval                      |
| 20 | Libbie Coy Way & Pitkin                    |
| 21 | Prospect Underpass                         |
| 22 | Mason & Prospect                           |
| 24 | Shields & Plum                             |
| 25 | West Elizabeth & Moby                      |
| 26 | Library Intersection                       |
| 27 | College Underpass                          |
| 28 | Heating Plant Underpass                    |
| 29 | Engineering and Glover                     |
| 30 | Computer Science and Clark A               |
| 31 | Newton's Sculpture                         |
| 32 | Yates Walkway                              |
| 33 | Mason & Laurel                             |
| 39 | Morgan Library Drop-Off Zone               |
| 40 | Eddy Hall (by sculpture)                   |
| 42 | Center & Lake                              |
| 43 | College & East Elizabeth                   |
| 49 | Prairie Trail and West Pitkin Intersection |
| 52 | Gifford and Visual Arts Service Road       |
| 53 | Mason and Old Main-East and West           |
| 54 | Rec Center Promenade and Hockey Rink       |
| 55 | Intramural Gym and Green Trail             |
| 56 | Pitkin and Arbor Trail                     |
| 57 | 4-Way Intersection at Vietnam Bridge       |
| 58 | LSC Theater Dismount Zone                  |
| 59 | Food Court Dismount Zone                   |
| 62 | Shields Underpass                          |
| 63 | Design Center and Lodgepole                |
| 64 | Plum and Pinon                             |
| 65 | Hughes and Aggie Trail                     |
| 66 | Arbor Trail and Lake Street                |
| 67 | West side Statistics                       |
| 07 | West side statistics                       |

## **Colorado State University RAMbassador Greeting and Data Collecting Stations**